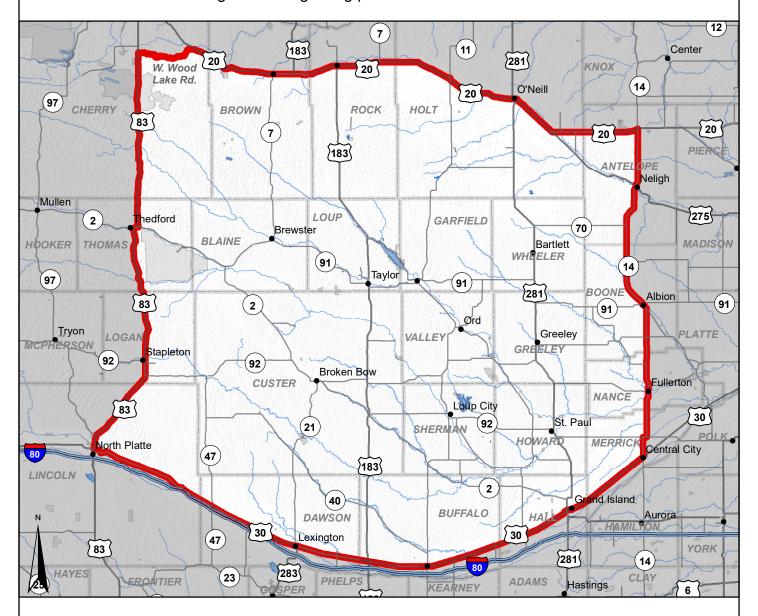

## 2023 Elk Unit 14

See the Elk Regulations and the Big Game Guide for additional hunting regulations. See the Public Access Atlas for regulations regarding public access areas.

## Area open:

Unit 14 – The area in Nebraska within a line starting at the junction of U.S. Hwy 20 and NE Hwy 14; west to West Wood Lake Rd; west to U.S. 83; south to U.S.Hwy 30; east to NE Hwy 14; north to the origin and as described in Unit 15 (C03.12E15).