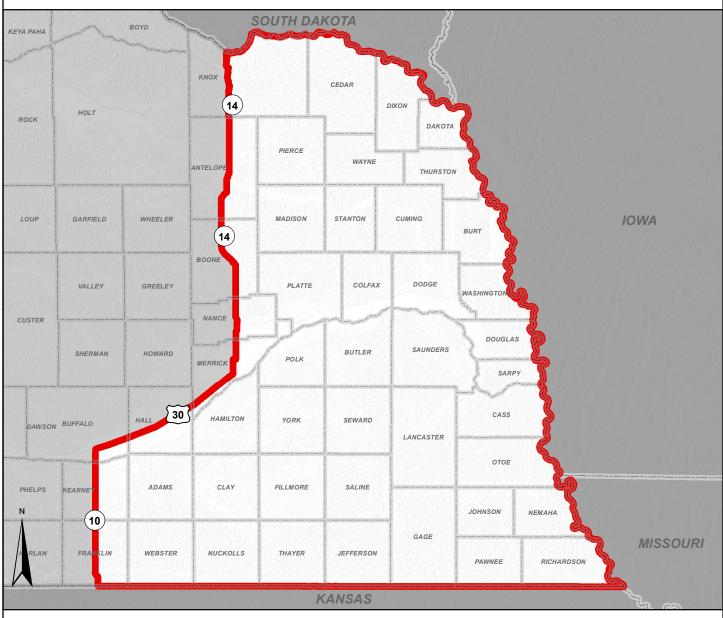

## Area open:

UUnit 15 – That portion of Nebraska east of a line commencing at the Nebraska-South Dakota state line, south along the Niobrara River to NE Hwy 12; east to NE Hwy 14; south to U.S. Hwy 30; west to Keystone Road; south to NE Hwy 10; south to the Nebraska-Kansas state line.