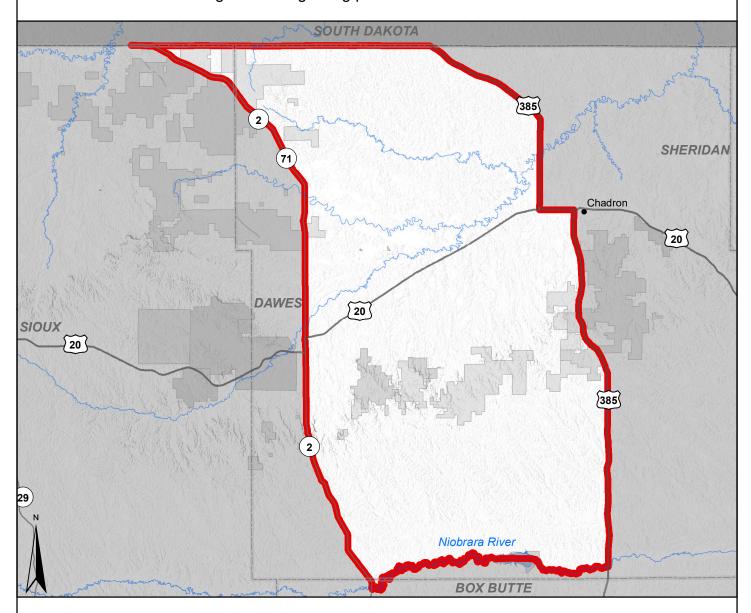

## Area open:

Unit 2 – Area included within a line commencing with NE Hwy. 2 from the Nebraska-South Dakota state line south and east to the Niobrara River, thence east to U.S. Hwy. 385, thence north on U.S. Hwy. 385 to the Nebraska-South Dakota state line, thence west along the Nebraska-South Dakota state line to NE Hwy. 2 and as described in Unit 15 (C03.12E15).