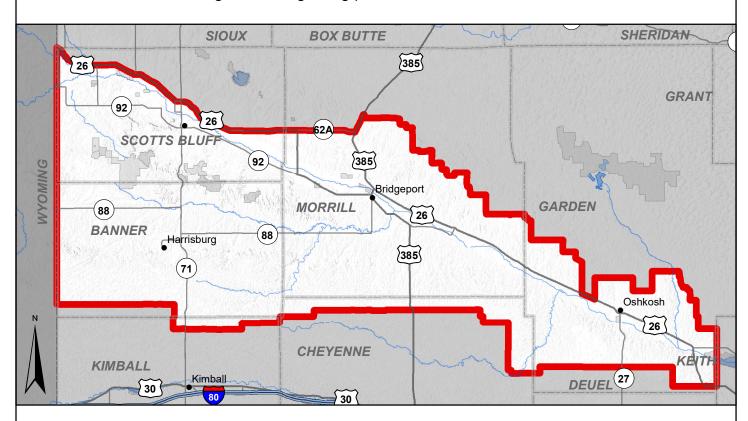

## **Elk Management Unit Map and Special Regulations**

See the Elk Regulations and the Big Game Guide for additional hunting regulations. See the Public Access Atlas for regulations regarding public access areas.

## Area open:

Unit 4 – Area included within a line commencing with U.S. Hwy. 26 and the Nebraska-Wyoming state line east to U.S. Hwy. 385; north to County Rd 118; east to County Rd 107; south to County Rd 116; east to County Rd 109; south to County Rd 114; east to County Rd 111; south to 108; east to County Rd 117; south to County Rd 104; east to County Rd 121; south to County Rd 102; east to County Rd 123; south to County Rd 100, east to Rd125; north to County Rd 100; east to County Rd 129; south to County Rd 94; east to County Rd 135; south to County Rd 88; east to County Rd 147; south to County Rd 88; southeast to County Rd 86; east to County Rd 151; south to County Rd 80; east to County Rd 161; south to County Rd 76; east to County Rd 165; south to County Rd 167; south to U.S. Hwy. 26; east to County Rd 171; north to County Rd 68; east to County Rd 183; south to County Rd 165; south to County Rd 167; south to County Rd 189; north to County Rd 70; east to County Rd 201; south to County Rd 64; east to County Rd 52; east to the Garden-Keith County line; south to US Hwy 26; west to County Rd 143; north to County Rd 195; north to County Rd 40; west to County Rd 153; south to County Rd 38; west to County Rd 135; north to County Rd 56; west to County Rd 133; north to County Rd 56; west to County Rd 59E; south to County Rd 37W; north to County Rd 39; north to County Rd 6; west to the Nebraska-Wyoming state line; north to the origin at U.S. Hwy 26 and as described in Unit 15 (C03.12E15).